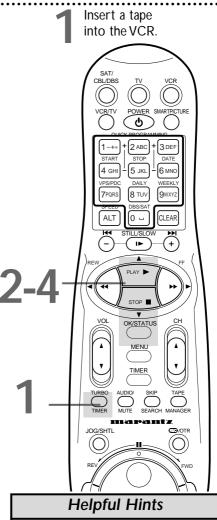

### 24 Remote Control Buttons

#### TV Button

Press this button before pressing other TV operation buttons.

#### PLAY Button

When operating the VCR, press to play a tape. Also, press to release Slow, Still, or Search mode and to return to normal playback. *Details are on page 62*. Press to select an item in the VCR menu.

#### REW(ind)◀ Button

When tape playback is stopped, press to rewind the tape at high speed. During tape playback, press to rewind the tape while the picture stays on the screen. Details are on page 62. When operating the VCR, press to return to a previous menu. For some PHILIPS or PHILIPS MAG-NAVOX TVs only:

#### **OK/STATUS Button-**

Press to go to the next item on the VCR menu or to the next menu. Press to see the status display for five seconds. *Details are on page 26*. When tape playback is stopped, press repeatedly to see the current channel, the current time, the real-time counter, or the remaining tape time on the display panel. During tape playback, press repeatedly to see the current time, the real-time counter, or the remaining tape time on the display panel.

#### Helpful Hint

 The glow-in-the-dark buttons that are shaded in the illustration are helpful when using the remote control in dark rooms.

#### POWER Button

After pressing the SAT/CBL/DBS, VCR, or TV button, press to turn on or off the Cable Box/DBS,VCR, or TV. Press and hold to set Child Lock. Details are on page 74.

#### -SMARTPICTURE Button

Press to select the SmartPicture mode. *Details are on page 59.* 

#### Number Buttons

After pressing the SAT/CBL/DBS, TV, or VCR button, press to select achannel at the Cable Box/DBS, TV, or VCR. Press to enter characters in the "EDIT TITLE" screen. *Details are on page 67.* 

#### **CLEAR Button**

Press to reset the real-time counter to zero.

#### FF ► Button

When tape playback is stopped, press to advance the tape at high speed. During tape playback, press to advance the tape while the picture stays on the screen. *Details are on page 62*. When operating the VCR, press to change the setting of a menu item.

For some PHILIPS or PHILIPS MAG-NAVOX TVs only:

After pressing the TV button, press this button to adjust an item in the TV menu.

#### STOP ▼ Button

Press to stop the tape. When operating the VCR, press to select an item in the menu.

For some PHILIPS or PHILIPS MAG-NAVOX TVs only:

After pressing the TV button, press this button to select an item in the TV menu.

#### CH(annel) ▲/▼ Button

After pressing the SAT/CBL/DBS, TV, or VCR button, press to scan through the channels of the Cable Box/DBS, TV, or VCR.

#### TAPE MANAGER

Press to access the Tape Manager directory screen. Details are on page 64.

#### Jog dial

Turn this dial for frame by frame tape playback. The tape moves backward or forward frame by frame at the speed with which the dial is turned. Details are on page 63.

#### SAT/CBL/DBS Button -

Press this button before pressing Cable Box/DBS operation buttons.

#### VCR/TV Button

After pressing the VCR button, press this button to select the signal that your TV receives.

#### ALT(ernate) (Channel)/SPEED Button

For some PHILIPS or PHILIPS MAG-NAVOX TVs only:

After pressing the TV button, press to go back to the previously selected channel on the TV.

After pressing the VCR button, press to select the recording speed (SP or SLP). Details are on pages 41 and 77.

#### TURBO TIMER Button

Press to set a timer recording using Turbo Timer. *Details are on page 44*.

#### MENU Button -

Press to access the main VCR menu. Press again to remove the menu. For some PHILIPS or PHILIPS MAG-NAVOX TVs only: After pressing the TV button, press

this button to access the TV menu.

#### JOG/SHTL (Shuttle) Button

Press to use the Jog Dial or the Shuttle Ring on the remote control. The button will light for one minute. You may operate the jog dial or shuttle ring on the remote control only when the JOG/SHTL button is lit. Details are on page 63.

#### REC(ord)/OTR Button -

Press once to start a recording. Details are on page 30. Or, press repeatedly to start a One-Touch Recording. Details are on page 34.